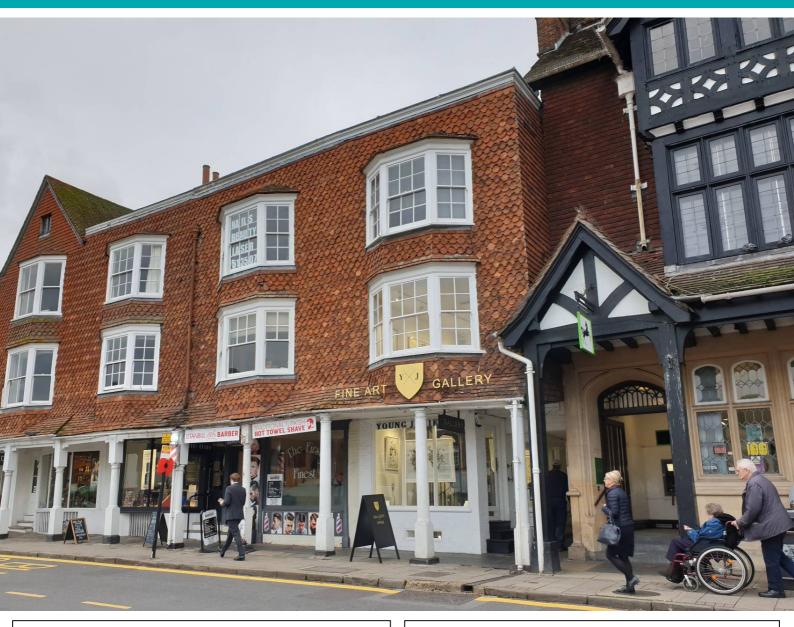

## 124 High Street, Marlborough, Wiltshire, SN8 1LZ

A conveniently placed five storey Grade II listed retail unit with a return frontage and a flat above in the middle of Marlborough High Street which benefits from numerous period features. The ground and first floors have a combined sales area of 588 sq ft with a basement area of 290 sq ft. Marlborough High Street benefits from significant footfall and high levels of passing traffic and is situated within easy reach of the M4 & A303 via the A346 and the A4338.

- Services: Mains water, electricity and drainage.
- Rateable value: £15,750 (c.£5,040 rates payable).
- Recently refurbished to a very high condition.
- Internal repairing lease for assignment: **£31,500pa** plus an ingoing premium of £10,000.
- Lease details available on request.
- Prominent position opposite Waitrose.
- Viewing by appointment; contact Andrew Stibbard on 07915 668232.